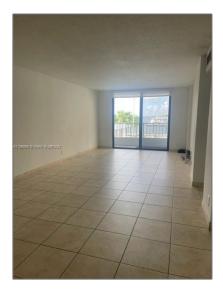

# Residential Lease For Rent

967 Sqft - 200 SE 15th Rd # 3B, Miami, Florida 33129

### Basic Details

| Property Type:  | <b>Residential Lease</b> |  |
|-----------------|--------------------------|--|
| Listing Type:   | For Rent                 |  |
| Listing ID:     | A11296866                |  |
| Price:          | \$3,450                  |  |
| Bedrooms:       | 2                        |  |
| Bathrooms:      | 2                        |  |
| Square Footage: | 967 Sqft                 |  |
| Year Built:     | 1974                     |  |

### Features

| √         | Heating System: | Other                                          |
|-----------|-----------------|------------------------------------------------|
| $\sqrt{}$ | Cooling System: | Central Air, Electric                          |
| $\sqrt{}$ | View:           | Intracoastal View, Water,<br>Tennis Court View |
| $\sqrt{}$ | Pet Allowed:    | Restrictions Or Possible<br>Restrictions       |
| $\sqrt{}$ | Furnished:      | Unfurnished                                    |