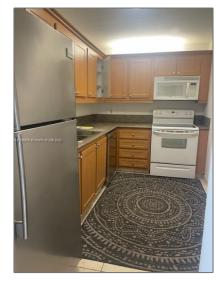

# Residential Lease For Rent

967 Sqft - 200 SE 15th Rd # 3B, Miami, Florida 33129

### Basic Details

| Property Type:  | <b>Residential Lease</b> |  |
|-----------------|--------------------------|--|
| Listing Type:   | For Rent                 |  |
| Listing ID:     | A11296866                |  |
| Price:          | \$3,450                  |  |
| Bedrooms:       | 2                        |  |
| Bathrooms:      | 2                        |  |
| Square Footage: | 967 Sqft                 |  |
| Year Built:     | 1974                     |  |

### Features

| √         | Heating System: | Other                                          |
|-----------|-----------------|------------------------------------------------|
| $\sqrt{}$ | Cooling System: | Central Air, Electric                          |
| $\sqrt{}$ | View:           | Intracoastal View, Water,<br>Tennis Court View |
| $\sqrt{}$ | Pet Allowed:    | Restrictions Or Possible<br>Restrictions       |
| $\sqrt{}$ | Furnished:      | Unfurnished                                    |