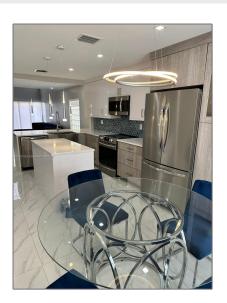

# Residential Lease For Rent

1,798 Sqft - 1115 Satinleaf St, Hollywood, Florida 33019









### Basic Details

| Property Type:  | Residential Lease |  |
|-----------------|-------------------|--|
| Listing Type:   | For Rent          |  |
| Listing ID:     | A11297062         |  |
| Price:          | \$6,000           |  |
| Bedrooms:       | 3                 |  |
| Bathrooms:      | 3                 |  |
| Half Bathrooms: | 1                 |  |
| Square Footage: | 1,798 Sqft        |  |
| Year Built:     | 1998              |  |
| Lot Area:       | 3,116 Sqft        |  |

## Address Map

| Country: | US                    |
|----------|-----------------------|
| State:   | FL                    |
| County:  | <b>Broward County</b> |
| City:    | Hollywood             |

#### Features

√ Pet Allowed:

Restrictions Or Possible Restrictions

Furnished:

Furnished

Zipcode: *