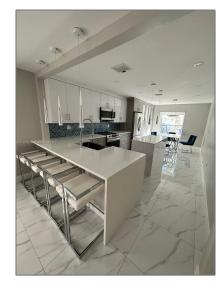

# Residential Lease For Rent

1,798 Sqft - 1115 Satinleaf St, Hollywood, Florida 33019









### Basic Details

| Property Type:  | Residential Lease |  |
|-----------------|-------------------|--|
| Listing Type:   | For Rent          |  |
| Listing ID:     | A11297062         |  |
| Price:          | \$6,000           |  |
| Bedrooms:       | 3                 |  |
| Bathrooms:      | 3                 |  |
| Half Bathrooms: | 1                 |  |
| Square Footage: | 1,798 Sqft        |  |
| Year Built:     | 1998              |  |
| Lot Area:       | 3,116 Sqft        |  |

## Address Map

| Country: | US                    |
|----------|-----------------------|
| State:   | FL                    |
| County:  | <b>Broward County</b> |
| City:    | Hollywood             |

#### Features

√ Pet Allowed:

Restrictions Or Possible Restrictions

Furnished:

Furnished

Zipcode: