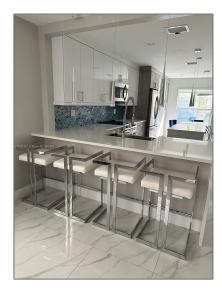

# Residential Lease For Rent

1,798 Sqft - 1115 Satinleaf St, Hollywood, Florida 33019









### Basic Details

| Property Type:  | Residential Lease |  |
|-----------------|-------------------|--|
| Listing Type:   | For Rent          |  |
| Listing ID:     | A11297062         |  |
| Price:          | \$6,000           |  |
| Bedrooms:       | 3                 |  |
| Bathrooms:      | 3                 |  |
| Half Bathrooms: | 1                 |  |
| Square Footage: | 1,798 Sqft        |  |
| Year Built:     | 1998              |  |
| Lot Area:       | 3,116 Sqft        |  |

## Address Map

| Country: | US                    |
|----------|-----------------------|
| State:   | FL                    |
| County:  | <b>Broward County</b> |
| City:    | Hollywood             |

#### Features

√ Pet Allowed:

Restrictions Or Possible Restrictions

Furnished:

Furnished

Zipcod