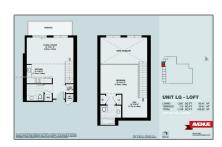

# Residential Lease For Rent

1,128 Sqft - 1050 Brickell Ave # 1616, Miami, Florida 33131

### Basic Details

Property Type: **Residential Lease** Listing Type: **For Rent** Listing ID: A11296626 \$3,400 Price: Bedrooms: 1 1 Bathrooms: Half Bathrooms: 1 1,128 Sqft Square Footage: Year Built: 2008