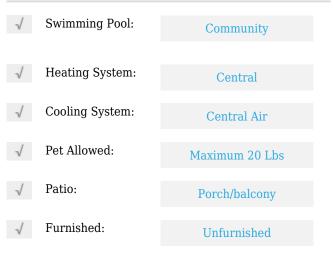

# **Residential Lease For Rent**

1,334 Sqft - 1300 S Miami # 1910, Miami, Florida 33130









#### **Basic Details**

| Property Type:  | <b>Residential Lease</b> |  |
|-----------------|--------------------------|--|
| Listing Type:   | For Rent                 |  |
| Listing ID:     | A11289526                |  |
| Price:          | \$4,500                  |  |
| Bedrooms:       | 2                        |  |
| Bathrooms:      | 2                        |  |
| Square Footage: | 1,334 Sqft               |  |
| Year Built:     | 2016                     |  |

#### Features



### Address Map

| Country:       | US                     |  |
|----------------|------------------------|--|
| State:         | FL                     |  |
| County:        | Miami-Dade County      |  |
| City:          | Miami                  |  |
| Zipcode:       | 33130                  |  |
| Street:        | 1300 S Miami #<br>1910 |  |
| Building Name: | SLS BRICKELL           |  |
| Floor Number:  | 0                      |  |
| Longitude:     | W81° 48' 23.1''        |  |

Latitude:

## Agent Info



Daniel Lombardi ☎ (305) 695-1600 ☎ (786) 525-6127 ᢂ daniel@lomardiproperties.com