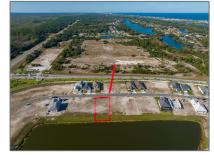

# Land/boat Docks For Sale

Land/boat Docks

**For Sale** 

A11297028

\$199,000

6,229 Sqft

- 23 Del Palma Dr, Palm Coast, Florida 32137

## Features

 $\sqrt{}$  View:

Lake View