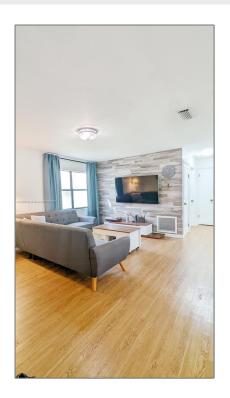

# Residential For Sale

929 Sqft - 1624 SE 13TH PLACE, Gainesville, Florida 32641

### Basic Details

| Property Type:  | Residential |  |
|-----------------|-------------|--|
| Listing Type:   | For Sale    |  |
| Listing ID:     | A11295784   |  |
| Price:          | \$160,000   |  |
| Bedrooms:       | 3           |  |
| Bathrooms:      | 1           |  |
| Square Footage: | 929 Sqft    |  |
| Year Built:     | 1962        |  |