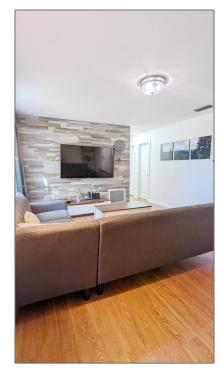

# Residential For Sale

929 Sqft - 1624 SE 13TH PLACE, Gainesville, Florida 32641

### Basic Details

| Property Type:  | Residential |  |
|-----------------|-------------|--|
| Listing Type:   | For Sale    |  |
| Listing ID:     | A11295784   |  |
| Price:          | \$160,000   |  |
| Bedrooms:       | 3           |  |
| Bathrooms:      | 1           |  |
| Square Footage: | 929 Sqft    |  |
| Year Built:     | 1962        |  |