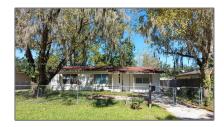

# Residential For Sale

929 Sqft - 1624 SE 13TH PLACE, Gainesville, Florida 32641

### Basic Details

| Property Type:  | Residential |  |
|-----------------|-------------|--|
| Listing Type:   | For Sale    |  |
| Listing ID:     | A11295784   |  |
| Price:          | \$160,000   |  |
| Bedrooms:       | 3           |  |
| Bathrooms:      | 1           |  |
| Square Footage: | 929 Sqft    |  |
| Year Built:     | 1962        |  |