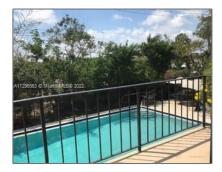

#### Features

| $\checkmark$ | Heating System: | Central        |
|--------------|-----------------|----------------|
| $\checkmark$ | Cooling System: | Central Air    |
| $\checkmark$ | View:           | Pool Area View |