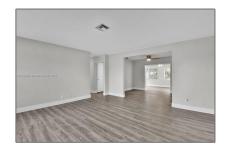

# Residential Lease For Rent

1,551 Sqft - 700 Foresteria Dr, Lake Park, Florida 33403

### Basic Details

| Property Type:  | Residential Lease |  |
|-----------------|-------------------|--|
| Listing Type:   | For Rent          |  |
| Listing ID:     | A11296478         |  |
| Price:          | \$2,500           |  |
| Bedrooms:       | 3                 |  |
| Bathrooms:      | 2                 |  |
| Square Footage: | 1,551 Sqft        |  |
| Year Built:     | 1960              |  |
| Lot Area:       | 10,000 Sqft       |  |