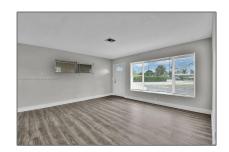

# Residential Lease For Rent

1,551 Sqft - 700 Foresteria Dr, Lake Park, Florida 33403

### Basic Details

| Property Type:  | Residential Lease |  |
|-----------------|-------------------|--|
| Listing Type:   | For Rent          |  |
| Listing ID:     | A11296478         |  |
| Price:          | \$2,500           |  |
| Bedrooms:       | 3                 |  |
| Bathrooms:      | 2                 |  |
| Square Footage: | 1,551 Sqft        |  |
| Year Built:     | 1960              |  |
| Lot Area:       | 10,000 Sqft       |  |