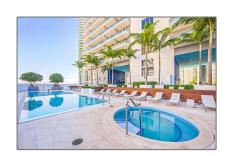

#### **Features**

| $\sqrt{}$ | Swimming Pool: | Community, Hot Tub,<br>Above Ground, Fenced |
|-----------|----------------|---------------------------------------------|
| $\sqrt{}$ | View:          | Bay                                         |
| $\sqrt{}$ | Patio:         | Porch/balcony                               |
| $\sqrt{}$ | Furnished:     | Furnished                                   |