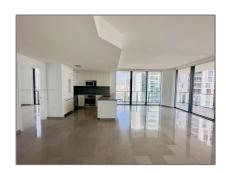

# Residential Lease For Rent

1,265 Sqft - 68 SE 6th St # 1011, Miami, Florida 33131

#### Basic Details

| Property Type:  | <b>Residential Lease</b> |  |
|-----------------|--------------------------|--|
| Listing Type:   | For Rent                 |  |
| Listing ID:     | A11296016                |  |
| Price:          | \$5,750                  |  |
| Bedrooms:       | 2                        |  |
| Bathrooms:      | 2                        |  |
| Half Bathrooms: | 1                        |  |
| Square Footage: | 1,265 Sqft               |  |
| Year Built:     | 2016                     |  |