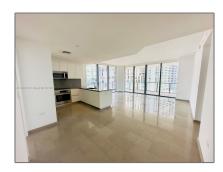

# Residential Lease For Rent

1,265 Sqft - 68 SE 6th St # 1011, Miami, Florida 33131

#### Basic Details

| Property Type:  | <b>Residential Lease</b> |  |
|-----------------|--------------------------|--|
| Listing Type:   | For Rent                 |  |
| Listing ID:     | A11296016                |  |
| Price:          | \$5,750                  |  |
| Bedrooms:       | 2                        |  |
| Bathrooms:      | 2                        |  |
| Half Bathrooms: | 1                        |  |
| Square Footage: | 1,265 Sqft               |  |
| Year Built:     | 2016                     |  |