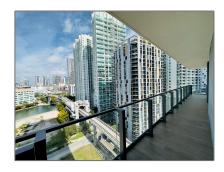

# Residential Lease For Rent

1,265 Sqft - 68 SE 6th St # 1011, Miami, Florida 33131

#### Basic Details

| Property Type:  | <b>Residential Lease</b> |  |
|-----------------|--------------------------|--|
| Listing Type:   | For Rent                 |  |
| Listing ID:     | A11296016                |  |
| Price:          | \$5,750                  |  |
| Bedrooms:       | 2                        |  |
| Bathrooms:      | 2                        |  |
| Half Bathrooms: | 1                        |  |
| Square Footage: | 1,265 Sqft               |  |
| Year Built:     | 2016                     |  |

### Address Map

| Country:       | US                  |  |
|----------------|---------------------|--|
| State:         | FL                  |  |
| County:        | Miami-Dade County   |  |
| City:          | Miami               |  |
| Zipcode:       | 33131               |  |
| Street:        | 68 SE 6th St # 1011 |  |
| Building Name: | REACH CONDO         |  |
| Floor Number:  | 0                   |  |
| Longitude:     | W81° 48' 27.7''     |  |