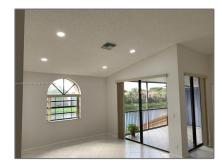

#### Basic Details

| Property Type:  | <b>Residential Lease</b> |  |
|-----------------|--------------------------|--|
| Listing Type:   | For Rent                 |  |
| Listing ID:     | A11293749                |  |
| Price:          | \$2,850                  |  |
| Bedrooms:       | 3                        |  |
| Bathrooms:      | 2                        |  |
| Square Footage: | 1,150 Sqft               |  |
| Year Built:     | 1990                     |  |
|                 |                          |  |

#### Features

| $\sqrt{}$ | Swimming Pool:  | Community, In Ground           |
|-----------|-----------------|--------------------------------|
| $\sqrt{}$ | Heating System: | Central                        |
| $\sqrt{}$ | Cooling System: | Central Air, Ceiling<br>Fan(s) |
| $\sqrt{}$ | View:           | Lake                           |
| $\sqrt{}$ | Pet Allowed:    | Maximum 20 Lbs                 |
| $\sqrt{}$ | Patio:          | Porch/balcony                  |
| $\sqrt{}$ | Furnished:      | Unfurnished                    |