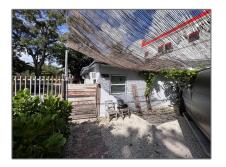

# **Residential For Sale**

526 Sqft - 5548 NE 2nd Ct, Miami, Florida 33137

#### Basic **Details**

| Listing Type: For Sale<br>Listing ID: A11293993<br>Price: \$350,000<br>Bedrooms: 2<br>Bathrooms: 1<br>Square Footage: 526 Sqft<br>Year Built: 1925 |                 |             |  |
|----------------------------------------------------------------------------------------------------------------------------------------------------|-----------------|-------------|--|
| Listing ID: A11293993<br>Price: \$350,000<br>Bedrooms: 2<br>Bathrooms: 1<br>Square Footage: 526 Sqft<br>Year Built: 1925                           | Property Type:  | Residential |  |
| Price:\$350,000Bedrooms:2Bathrooms:1Square Footage:526 SqftYear Built:1925                                                                         | Listing Type:   | For Sale    |  |
| Bedrooms:2Bathrooms:1Square Footage:526 SqftYear Built:1925                                                                                        | Listing ID:     | A11293993   |  |
| Bathrooms:1Square Footage: <b>526 Sqft</b> Year Built: <b>1925</b>                                                                                 | Price:          | \$350,000   |  |
| Square Footage:526 SqftYear Built:1925                                                                                                             | Bedrooms:       | 2           |  |
| Year Built: 1925                                                                                                                                   | Bathrooms:      | 1           |  |
|                                                                                                                                                    | Square Footage: | 526 Sqft    |  |
| Lot Area: 1.400 Saft                                                                                                                               | Year Built:     | 1925        |  |
| 1)100 Sq10                                                                                                                                         | Lot Area:       | 1,400 Sqft  |  |

#### Features

| $\checkmark$ | Cooling System: | Electric |
|--------------|-----------------|----------|
| -/           | Fence:          |          |
| V            |                 | Fenced   |
|              | View:           | Garden   |
|              | Pet Allowed     |          |