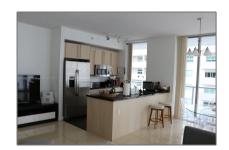

### Basic Details

| Property Type:  | Residential Lease |  |
|-----------------|-------------------|--|
| Listing Type:   | For Rent          |  |
| Listing ID:     | A11296224         |  |
| Price:          | \$3,600           |  |
| Bedrooms:       | 2                 |  |
| Bathrooms:      | 2                 |  |
| Square Footage: | 1,104 Sqft        |  |
| Year Built:     | 2008              |  |