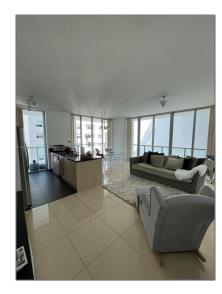

### Basic Details

| Property Type:  | Residential Lease |  |
|-----------------|-------------------|--|
| Listing Type:   | For Rent          |  |
| Listing ID:     | A11296224         |  |
| Price:          | \$3,600           |  |
| Bedrooms:       | 2                 |  |
| Bathrooms:      | 2                 |  |
| Square Footage: | 1,104 Sqft        |  |
| Year Built:     | 2008              |  |