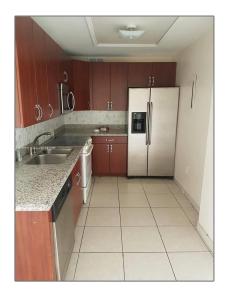

#### **Basic Details**

| Property Type:  | <b>Residential Lease</b> |  |
|-----------------|--------------------------|--|
| Listing Type:   | For Rent                 |  |
| Listing ID:     | A11296212                |  |
| Price:          | \$1,950                  |  |
| Bedrooms:       | 2                        |  |
| Bathrooms:      | 2                        |  |
| Square Footage: | 1,012 Sqft               |  |
| Year Built      | 1971                     |  |