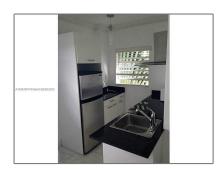

#### **Basic Details**

Property Type: Residential Lease
Listing Type: For Rent
Listing ID: A11287677
Price: \$2,200
Bathrooms: 1
Square Footage: 526 Sqft
Year Built: 1936

#### **Features**

✓ Heating System: Central, Electric
 ✓ Cooling System: Central Air, Electric
 ✓ View: Other
 ✓ Pet Allowed: Restrictions Or Possible Restrictions
 ✓ Furnished: Furnished