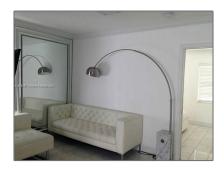

#### **Basic Details**

Property Type: Residential Lease
Listing Type: For Rent
Listing ID: A11287677
Price: \$2,200
Bathrooms: 1
Square Footage: 526 Sqft
Year Built: 1936

#### **Features**

✓ Heating System: Central, Electric
 ✓ Cooling System: Central Air, Electric
 ✓ View: Other
 ✓ Pet Allowed: Restrictions Or Possible Restrictions
 ✓ Furnished: Furnished