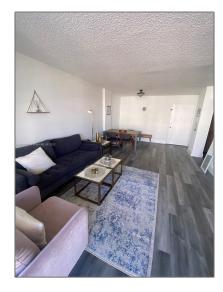

#### Basic Details

| Property Type:  | <b>Residential Lease</b> |  |
|-----------------|--------------------------|--|
| Listing Type:   | For Rent                 |  |
| Listing ID:     | A11296290                |  |
| Price:          | \$2,800                  |  |
| Bedrooms:       | 2                        |  |
| Bathrooms:      | 2                        |  |
| Square Footage: | 1,250 Sqft               |  |
| Year Built:     | 1971                     |  |

#### Features

| $\sqrt{}$ | Swimming Pool: | In Ground                |
|-----------|----------------|--------------------------|
| $\sqrt{}$ | View:          | Intracoastal View, Water |
| $\sqrt{}$ | Pet Allowed    |                          |
| $\sqrt{}$ | Furnished:     | Furnished                |