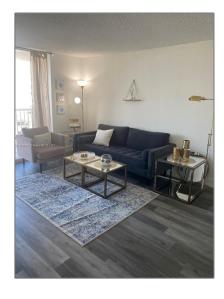

#### Basic Details

| Property Type:  | <b>Residential Lease</b> |  |
|-----------------|--------------------------|--|
| Listing Type:   | For Rent                 |  |
| Listing ID:     | A11296290                |  |
| Price:          | \$2,800                  |  |
| Bedrooms:       | 2                        |  |
| Bathrooms:      | 2                        |  |
| Square Footage: | 1,250 Sqft               |  |
| Year Built:     | 1971                     |  |

#### Features

| $\sqrt{}$ | Swimming Pool: | In Ground                |
|-----------|----------------|--------------------------|
| $\sqrt{}$ | View:          | Intracoastal View, Water |
| $\sqrt{}$ | Pet Allowed    |                          |
| $\sqrt{}$ | Furnished:     | Furnished                |