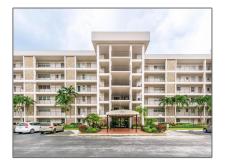

# **Residential Lease For Rent**

1,100 Sqft - 3000 N Palm Aire Dr#405, Pompano Beach, Florida 33069

## Basic **Details**

| Property Type:  | <b>Residential Lease</b> |  |
|-----------------|--------------------------|--|
| Listing Type:   | For Rent                 |  |
| Listing ID:     | A11295240                |  |
| Price:          | \$2,100                  |  |
| Bedrooms:       | 2                        |  |
| Bathrooms:      | 2                        |  |
| Square Footage: | 1,100 Sqft               |  |
| Year Built:     | 1968                     |  |