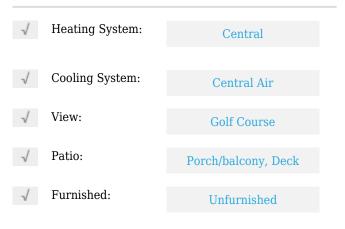

# **Residential Lease For Rent**

1,100 Sqft - 3000 N Palm Aire Dr#405, Pompano Beach, Florida 33069









## Basic **Details**

| Property Type:  | <b>Residential Lease</b> |  |
|-----------------|--------------------------|--|
| Listing Type:   | For Rent                 |  |
| Listing ID:     | A11295240                |  |
| Price:          | \$2,100                  |  |
| Bedrooms:       | 2                        |  |
| Bathrooms:      | 2                        |  |
| Square Footage: | 1,100 Sqft               |  |
| Year Built:     | 1968                     |  |

#### Features



## Address Map

| Country: | US                           |
|----------|------------------------------|
| State:   | FL                           |
| County:  | <b>Broward County</b>        |
| City:    | Pompano Beach                |
| Zipcode: | 33069                        |
| Street:  | 3000 N Palm Aire<br>Dr # 405 |

| Building Name: | PALM AIRE<br>COUNTRY CLUB AP |  |
|----------------|------------------------------|--|
| Floor Number:  | 0                            |  |
| Longitude:     | W81° 50' 8''                 |  |
| Latitude:      | N26° 13' 15.7''              |  |

# Agent Info



Daniel Lombardi ☎ (305) 695-1600 ☎ (786) 525-6127 ᢂ daniel@lomardiproperties.com