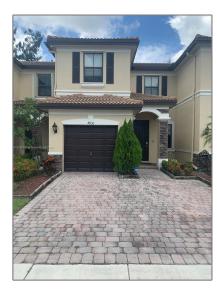

# Residential Lease For Rent

1,616 Sqft - 8830 NW 116th Path, Doral, Florida 33178

### Basic Details

| Property Type:  | Residential Lease |  |
|-----------------|-------------------|--|
| Listing Type:   | For Rent          |  |
| Listing ID:     | A11295296         |  |
| Price:          | \$3,950           |  |
| Bedrooms:       | 3                 |  |
| Bathrooms:      | 2                 |  |
| Half Bathrooms: | 1                 |  |
| Square Footage: | 1,616 Sqft        |  |
| Year Built:     | 2012              |  |
| Lot Area:       | 1,822 Sqft        |  |
|                 |                   |  |