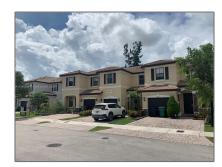

# Residential Lease For Rent

1,616 Sqft - 8830 NW 116th Path, Doral, Florida 33178

### Basic Details

| Property Type:  | Residential Lease |  |
|-----------------|-------------------|--|
| Listing Type:   | For Rent          |  |
| Listing ID:     | A11295296         |  |
| Price:          | \$3,950           |  |
| Bedrooms:       | 3                 |  |
| Bathrooms:      | 2                 |  |
| Half Bathrooms: | 1                 |  |
| Square Footage: | 1,616 Sqft        |  |
| Year Built:     | 2012              |  |
| Lot Area:       | 1,822 Sqft        |  |
|                 |                   |  |