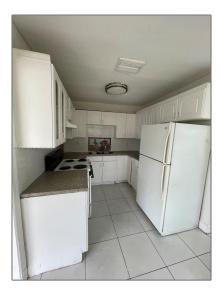

# Residential For Sale

1,030 Sqft - 540 SW 28th Ave, Fort Lauderdale, Florida 33312

### Basic Details

| Property Type:  | Residential |  |
|-----------------|-------------|--|
| Listing Type:   | For Sale    |  |
| Listing ID:     | A11191086   |  |
| Price:          | \$350,000   |  |
| Bedrooms:       | 3           |  |
| Bathrooms:      | 1           |  |
| Square Footage: | 1,030 Sqft  |  |
| Year Built:     | 1957        |  |
| Lot Area:       | 6,500 Sqft  |  |