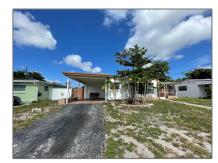

# Residential For Sale

1,030 Sqft - 540 SW 28th Ave, Fort Lauderdale, Florida 33312

### Basic Details

| Property Type:  | Residential |  |
|-----------------|-------------|--|
| Listing Type:   | For Sale    |  |
| Listing ID:     | A11191086   |  |
| Price:          | \$350,000   |  |
| Bedrooms:       | 3           |  |
| Bathrooms:      | 1           |  |
| Square Footage: | 1,030 Sqft  |  |
| Year Built:     | 1957        |  |
| Lot Area:       | 6,500 Sqft  |  |