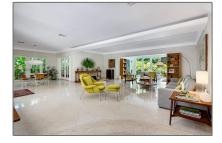

## **Residential Lease For Rent**

2,876 Sqft - 260 E Shore Dr, Miami, Florida 33133

#### Basic Details

| Property Type:  | <b>Residential Lease</b> |  |
|-----------------|--------------------------|--|
| Listing Type:   | For Rent                 |  |
| Listing ID:     | A11295177                |  |
| Price:          | \$16,000                 |  |
| Bedrooms:       | 4                        |  |
| Bathrooms:      | 3                        |  |
| Square Footage: | 2,876 Sqft               |  |
| Year Built:     | 1955                     |  |
| Lot Area:       | 9,750 Sqft               |  |
|                 |                          |  |