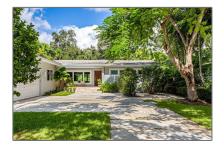

## **Residential Lease For Rent**

2,876 Sqft - 260 E Shore Dr, Miami, Florida 33133

#### Basic Details

| Property Type:  | <b>Residential Lease</b> |  |
|-----------------|--------------------------|--|
| Listing Type:   | For Rent                 |  |
| Listing ID:     | A11295177                |  |
| Price:          | \$16,000                 |  |
| Bedrooms:       | 4                        |  |
| Bathrooms:      | 3                        |  |
| Square Footage: | 2,876 Sqft               |  |
| Year Built:     | 1955                     |  |
| Lot Area:       | 9,750 Sqft               |  |
|                 |                          |  |