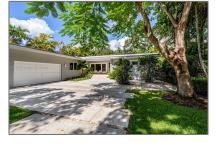

## **Residential Lease For Rent**

2,876 Sqft - 260 E Shore Dr, Miami, Florida 33133

#### Basic Details

| Property Type:  | <b>Residential Lease</b> |  |
|-----------------|--------------------------|--|
| Listing Type:   | For Rent                 |  |
| Listing ID:     | A11295177                |  |
| Price:          | \$16,000                 |  |
| Bedrooms:       | 4                        |  |
| Bathrooms:      | 3                        |  |
| Square Footage: | 2,876 Sqft               |  |
| Year Built:     | 1955                     |  |
| Lot Area:       | 9,750 Sqft               |  |
|                 |                          |  |