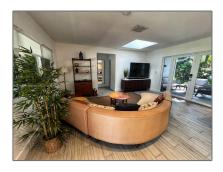

# Residential Lease For Rent

1,074 Sqft - 424 NE 28th Dr, Wilton Manors, Florida 33334

#### **Basic Details**

Property Type: **Residential Lease** Listing Type: **For Rent** Listing ID: A11293516 Price: \$6,450 Bedrooms: 2 2 Bathrooms: Square Footage: 1,074 Sqft Year Built: 1955 7,001 Sqft Lot Area:

### **Features**

✓ Heating System: Central, Electric
✓ Pet Allowed: Restrictions Or Possible Restrictions
✓ Furnished: Furnished

Longitude: **W81° 51' 34.7''** 

Latitude: **N26° 9' 45.6''** 