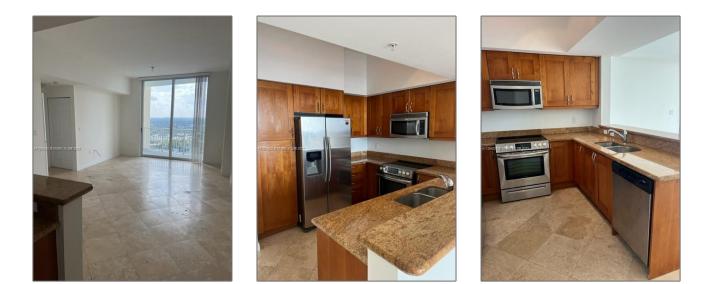

# **Residential For Sale**

915 Sqft - 1745 E Hallandale Beach Blvd # 2401W, Hallandale Beach, Florida 33009

## Basic **Details**

| Property Type:  | Residential |  |
|-----------------|-------------|--|
| Listing Type:   | For Sale    |  |
| Listing ID:     | A11254202   |  |
| Price:          | \$339,000   |  |
| Bedrooms:       | 1           |  |
| Bathrooms:      | 1           |  |
| Half Bathrooms: | 1           |  |
| Square Footage: | 915 Sqft    |  |
| Year Built:     | 2007        |  |