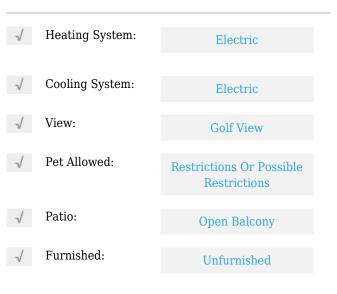

# **Residential For Sale**

915 Sqft - 1745 E Hallandale Beach Blvd # 2401W, Hallandale Beach, Florida 33009





## Basic **Details**

| Property Type:  | Residential |  |
|-----------------|-------------|--|
| Listing Type:   | For Sale    |  |
| Listing ID:     | A11254202   |  |
| Price:          | \$339,000   |  |
| Bedrooms:       | 1           |  |
| Bathrooms:      | 1           |  |
| Half Bathrooms: | 1           |  |
| Square Footage: | 915 Sqft    |  |
| Year Built:     | 2007        |  |

#### Features



### Address Map

| Country: | US                    |
|----------|-----------------------|
| State:   | FL                    |
| County:  | <b>Broward County</b> |
| City:    | Hallandale Beach      |
| Zipcode: | 33009                 |

| Street:        | 1745 E Hallandale<br>Beach Blvd #<br>2401W |  |
|----------------|--------------------------------------------|--|
| Building Name: | Duo                                        |  |
| Floor Number:  | 0                                          |  |
| Longitude:     | W81° 52' 8''                               |  |
| Latitude:      | N25° 59' 16.7''                            |  |

# Agent Info



Daniel Lombardi ☎ (305) 695-1600 ☎ (786) 525-6127 ᢂ daniel@lomardiproperties.com