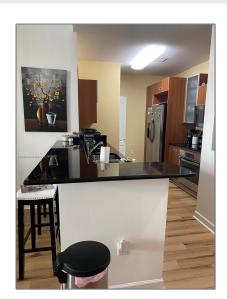

# Residential Lease For Rent

1,160 Sqft - 410 Evernia St # 231, West Palm Beach, Florida 33401

#### Basic Details

| Property Type:  | <b>Residential Lease</b> |  |
|-----------------|--------------------------|--|
| Listing Type:   | For Rent                 |  |
| Listing ID:     | A11295493                |  |
| Price:          | \$3,100                  |  |
| Bedrooms:       | 2                        |  |
| Bathrooms:      | 2                        |  |
| Square Footage: | 1,160 Sqft               |  |
| Year Built:     | 2007                     |  |