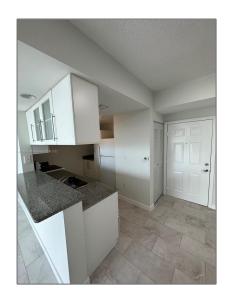

# Residential Lease For Rent

749 Sqft - 275 NE 18th St # 1406, Miami, Florida 33132

### Basic Details

| Property Type:  | <b>Residential Lease</b> |  |
|-----------------|--------------------------|--|
| Listing Type:   | For Rent                 |  |
| Listing ID:     | A11295596                |  |
| Price:          | \$2,600                  |  |
| Bedrooms:       | 1                        |  |
| Bathrooms:      | 1                        |  |
| Square Footage: | 749 Sqft                 |  |
| Year Built:     | 2005                     |  |