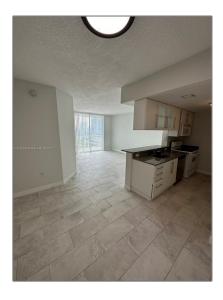

# Residential Lease For Rent

749 Sqft - 275 NE 18th St # 1406, Miami, Florida 33132

### Basic Details

| Property Type:  | <b>Residential Lease</b> |  |
|-----------------|--------------------------|--|
| Listing Type:   | For Rent                 |  |
| Listing ID:     | A11295596                |  |
| Price:          | \$2,600                  |  |
| Bedrooms:       | 1                        |  |
| Bathrooms:      | 1                        |  |
| Square Footage: | 749 Sqft                 |  |
| Year Built:     | 2005                     |  |