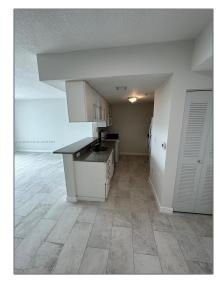

# Residential Lease For Rent

749 Sqft - 275 NE 18th St # 1406, Miami, Florida 33132

### Basic Details

| Property Type:  | <b>Residential Lease</b> |  |
|-----------------|--------------------------|--|
| Listing Type:   | For Rent                 |  |
| Listing ID:     | A11295596                |  |
| Price:          | \$2,600                  |  |
| Bedrooms:       | 1                        |  |
| Bathrooms:      | 1                        |  |
| Square Footage: | 749 Sqft                 |  |
| Year Built:     | 2005                     |  |