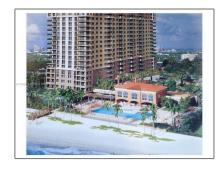

# Residential Lease For Rent

1,220 Sqft - 2080 S Ocean Dr Available Nov & Dec 22 # 302, Hallandale Beach, Florida 33009

## Address Map

| Country:       | US                                                 |
|----------------|----------------------------------------------------|
| State:         | FL                                                 |
| County:        | <b>Broward County</b>                              |
| City:          | Hallandale Beach                                   |
| Zipcode:       | 33009                                              |
| Street:        | 2080 S Ocean Dr<br>Available Nov &<br>Dec 22 # 302 |
| Building Name: | 2080 OCEAN DRIVE<br>CONDO                          |

### Features

| √ Swimming Pool: | In Ground      |
|------------------|----------------|
| √ View:          | Ocean, Other   |
| √ Pet Allowed:   | Maximum 20 Lbs |
| √ Furnished:     | Furnished      |