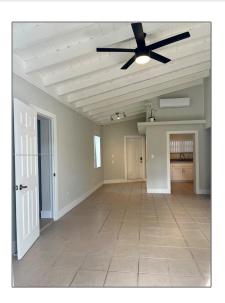

# Residential Lease For Rent

810 Sqft - 2201 NE 135th Ln # 2201, North Miami Beach, Florida 33181

### Basic Details

| Property Type:  | <b>Residential Lease</b> |  |
|-----------------|--------------------------|--|
| Listing Type:   | For Rent                 |  |
| Listing ID:     | A11295429                |  |
| Price:          | \$2,200                  |  |
| Bedrooms:       | 2                        |  |
| Bathrooms:      | 1                        |  |
| Square Footage: | 810 Sqft                 |  |
| Year Built:     | 1952                     |  |
| Lot Area:       | 1,614 Sqft               |  |