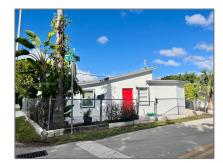

# Residential Lease For Rent

810 Sqft - 2201 NE 135th Ln # 2201, North Miami Beach, Florida 33181

### Basic Details

| Property Type:  | <b>Residential Lease</b> |  |
|-----------------|--------------------------|--|
| Listing Type:   | For Rent                 |  |
| Listing ID:     | A11295429                |  |
| Price:          | \$2,200                  |  |
| Bedrooms:       | 2                        |  |
| Bathrooms:      | 1                        |  |
| Square Footage: | 810 Sqft                 |  |
| Year Built:     | 1952                     |  |
| Lot Area:       | 1,614 Sqft               |  |