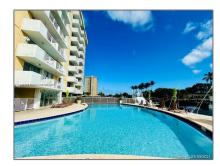

### Features

| √ Swimming    | Pool:  | Community   |
|---------------|--------|-------------|
| √ Heating Sy  | rstem: | Electric    |
| √ Cooling Sys | stem:  | Central Air |
| √ View:       |        | Other       |
| √ Furnished:  |        | Unfurnished |