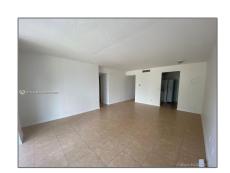

### Basic Details

| Property Type:  | <b>Residential Lease</b> |  |
|-----------------|--------------------------|--|
| Listing Type:   | For Rent                 |  |
| Listing ID:     | A11293724                |  |
| Price:          | \$2,400                  |  |
| Bedrooms:       | 2                        |  |
| Bathrooms:      | 2                        |  |
| Square Footage: | 963 Sqft                 |  |
| Year Built:     | 1969                     |  |