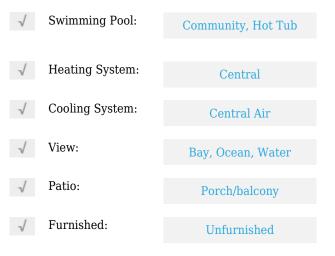

# **Residential Lease For Rent**

1,501 Sqft - 68 SE 6 AVE # 2809, Miami, Florida 33131





#### **Basic Details**

| Property Type:  | <b>Residential Lease</b> |  |
|-----------------|--------------------------|--|
| Listing Type:   | For Rent                 |  |
| Listing ID:     | A11294811                |  |
| Price:          | \$6,500                  |  |
| Bedrooms:       | 2                        |  |
| Bathrooms:      | 2                        |  |
| Half Bathrooms: | 1                        |  |
| Square Footage: | 1,501 Sqft               |  |
| Year Built:     | 2016                     |  |

## Features



#### Address Map

| US                      |                                                                                  |
|-------------------------|----------------------------------------------------------------------------------|
| FL                      |                                                                                  |
| Miami-Dade County       |                                                                                  |
| Miami                   |                                                                                  |
| 33131                   |                                                                                  |
| 68 SE 6 AVE # 2809      |                                                                                  |
| B