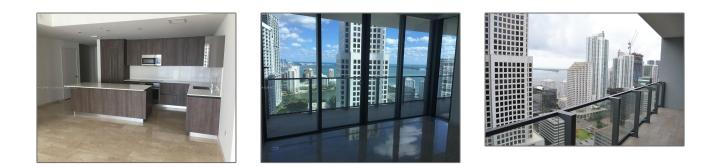

# **Residential Lease For Rent**

1,501 Sqft - 68 SE 6 AVE # 2809, Miami, Florida 33131

#### **Basic Details**

| Property Type:  | <b>Residential Lease</b> |  |
|-----------------|--------------------------|--|
| Listing Type:   | For Rent                 |  |
| Listing ID:     | A11294811                |  |
| Price:          | \$6,500                  |  |
| Bedrooms:       | 2                        |  |
| Bathrooms:      | 2                        |  |
| Half Bathrooms: | 1                        |  |
| Square Footage: | 1,501 Sqft               |  |
| Year Built:     | 2016                     |  |