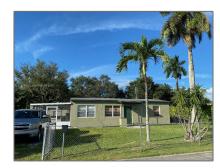

# Residential For Sale

- 15451 SW 289th Ter, Homestead, Florida 33033

#### Basic Details

| Property Type: | Residential |  |
|----------------|-------------|--|
| Listing Type:  | For Sale    |  |
| Listing ID:    | A11293886   |  |
| Price:         | \$384,900   |  |
| Bedrooms:      | 2           |  |
| Rooms:         | 5           |  |
| Bathrooms:     | 1           |  |
| Year Built:    | 1953        |  |
| Lot Area:      | 7,500 Sqft  |  |