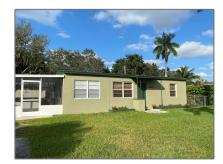

# Residential For Sale

- 15451 SW 289th Ter, Homestead, Florida 33033

#### Basic Details

| Property Type: | Residential |  |
|----------------|-------------|--|
| Listing Type:  | For Sale    |  |
| Listing ID:    | A11293886   |  |
| Price:         | \$384,900   |  |
| Bedrooms:      | 2           |  |
| Rooms:         | 5           |  |
| Bathrooms:     | 1           |  |
| Year Built:    | 1953        |  |
| Lot Area:      | 7,500 Sqft  |  |