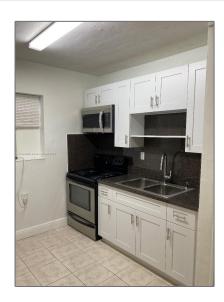

# Residential For Sale

- 15451 SW 289th Ter, Homestead, Florida 33033

#### Basic Details

| Property Type: | Residential |  |
|----------------|-------------|--|
| Listing Type:  | For Sale    |  |
| Listing ID:    | A11293886   |  |
| Price:         | \$384,900   |  |
| Bedrooms:      | 2           |  |
| Rooms:         | 5           |  |
| Bathrooms:     | 1           |  |
| Year Built:    | 1953        |  |
| Lot Area:      | 7,500 Sqft  |  |