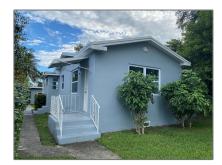

# Residential Lease For Rent

1,465 Sqft - 1238 NE 110th St # 2, Miami, Florida 33161

### Basic Details

| Property Type:  | Residential Lease |  |
|-----------------|-------------------|--|
| Listing Type:   | For Rent          |  |
| Listing ID:     | A11290253         |  |
| Price:          | \$1,650           |  |
| Bedrooms:       | 1                 |  |
| Bathrooms:      | 1                 |  |
| Square Footage: | 1,465 Sqft        |  |
| Year Built:     | 1947              |  |
| Lot Area:       | 6,250 Sqft        |  |