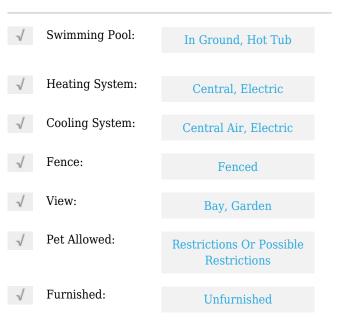

# **Residential Lease For Rent**

1,388 Sqft - 2843 S Bayshore Dr#4C, Miami, Florida 33133









### **Basic Details**

| Property Type:  | <b>Residential Lease</b> |  |
|-----------------|--------------------------|--|
| Listing Type:   | For Rent                 |  |
| Listing ID:     | A11288992                |  |
| Price:          | \$6,500                  |  |
| Bedrooms:       | 2                        |  |
| Bathrooms:      | 2                        |  |
| Square Footage: | 1,388 Sqft               |  |
| Year Built:     | 1982                     |  |

#### Features



## Address Map

| Country: | US                |
|----------|-------------------|
| State:   | FL                |
| County:  | Miami-Dade County |
| City:    | Miami             |
| Zipcode: | 33133             |

| Street:        | 2843 S Bayshore Dr<br># 4C |  |
|----------------|----------------------------|--|
| Building Name: | GROVE TOWERS<br>CONDO      |  |
| Floor Number:  | 0                          |  |
| Longitude:     | W81° 45' 40''              |  |
| Latitude:      | N25° 43' 41.7''            |  |

# Agent Info



Daniel Lombardi ☎ (305) 695-1600 ☎ (786) 525-6127 ᢂ daniel@lomardiproperties.com