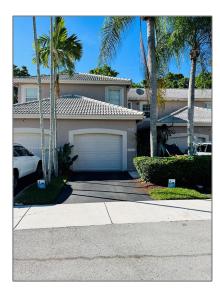

# Residential Lease For Rent

1,469 Sqft - 2030 Madeira Dr, Weston, Florida 33327

### Basic Details

| Property Type:  | Residential Lease |  |
|-----------------|-------------------|--|
| Listing Type:   | For Rent          |  |
| Listing ID:     | A11294683         |  |
| Price:          | \$3,100           |  |
| Bedrooms:       | 3                 |  |
| Bathrooms:      | 2                 |  |
| Half Bathrooms: | 1                 |  |
| Square Footage: | 1,469 Sqft        |  |
| Year Built:     | 1997              |  |
| Lot Area:       | 1,587 Sqft        |  |