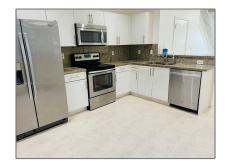

# Residential Lease For Rent

1,469 Sqft - 2030 Madeira Dr, Weston, Florida 33327

### Basic Details

| Property Type:  | Residential Lease |  |
|-----------------|-------------------|--|
| Listing Type:   | For Rent          |  |
| Listing ID:     | A11294683         |  |
| Price:          | \$3,100           |  |
| Bedrooms:       | 3                 |  |
| Bathrooms:      | 2                 |  |
| Half Bathrooms: | 1                 |  |
| Square Footage: | 1,469 Sqft        |  |
| Year Built:     | 1997              |  |
| Lot Area:       | 1,587 Sqft        |  |