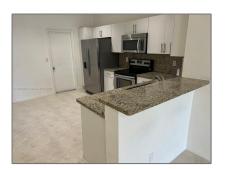

# Residential Lease For Rent

1,469 Sqft - 2030 Madeira Dr, Weston, Florida 33327

### Basic Details

| Property Type:  | Residential Lease |  |
|-----------------|-------------------|--|
| Listing Type:   | For Rent          |  |
| Listing ID:     | A11294683         |  |
| Price:          | \$3,100           |  |
| Bedrooms:       | 3                 |  |
| Bathrooms:      | 2                 |  |
| Half Bathrooms: | 1                 |  |
| Square Footage: | 1,469 Sqft        |  |
| Year Built:     | 1997              |  |
| Lot Area:       | 1,587 Sqft        |  |