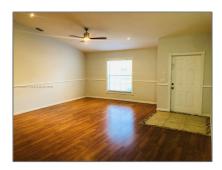

### Basic Details

| Property Type:  | Residential Lease |  |
|-----------------|-------------------|--|
| Listing Type:   | For Rent          |  |
| Listing ID:     | A11294657         |  |
| Price:          | \$3,500           |  |
| Bedrooms:       | 3                 |  |
| Bathrooms:      | 2                 |  |
| Square Footage: | 2,041 Sqft        |  |
| Year Built:     | 2001              |  |
| Lot Area:       | 51,836 Sqft       |  |

### Features

| √ Cooling System: | Central Air, Ceiling<br>Fan(s)           |
|-------------------|------------------------------------------|
| √ View:           | Garden                                   |
| √ Pet Allowed:    | Restrictions Or Possible<br>Restrictions |
| √ Furnished:      | Unfurnished                              |