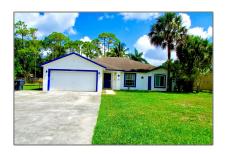

# Residential Lease For Rent

2,041 Sqft - 13677 Temple Blvd, West Palm Beach, Florida 33412

### Basic Details

| Property Type:  | Residential Lease |  |
|-----------------|-------------------|--|
| Listing Type:   | For Rent          |  |
| Listing ID:     | A11294657         |  |
| Price:          | \$3,500           |  |
| Bedrooms:       | 3                 |  |
| Bathrooms:      | 2                 |  |
| Square Footage: | 2,041 Sqft        |  |
| Year Built:     | 2001              |  |
| Lot Area:       | 51,836 Sqft       |  |