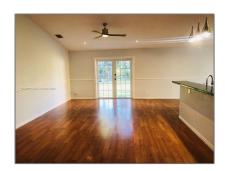

### Basic Details

| Property Type:  | Residential Lease |  |
|-----------------|-------------------|--|
| Listing Type:   | For Rent          |  |
| Listing ID:     | A11294657         |  |
| Price:          | \$3,500           |  |
| Bedrooms:       | 3                 |  |
| Bathrooms:      | 2                 |  |
| Square Footage: | 2,041 Sqft        |  |
| Year Built:     | 2001              |  |
| Lot Area:       | 51,836 Sqft       |  |

### Features

| √ Cooling System: | Central Air, Ceiling<br>Fan(s)           |
|-------------------|------------------------------------------|
| √ View:           | Garden                                   |
| √ Pet Allowed:    | Restrictions Or Possible<br>Restrictions |
| √ Furnished:      | Unfurnished                              |