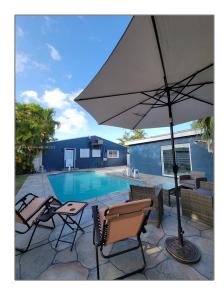

### Features

| √ Swimming Pool:  | In Ground   |
|-------------------|-------------|
| √ Heating System: | Electric    |
| √ Cooling System: | Electric    |
| √ Furnished:      | Unfurnished |

Street: 2215 N 20th Ave #