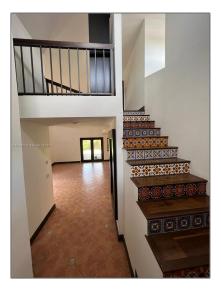

# **Residential Lease For Rent**

1,563 Sqft - 9518 SW 148th Ave Cir E, Miami, Florida 33196

### Basic **Details**

| Property Type:  | <b>Residential Lease</b> |  |
|-----------------|--------------------------|--|
| Listing Type:   | For Rent                 |  |
| Listing ID:     | A11294413                |  |
| Price:          | \$2,950                  |  |
| Bedrooms:       | 3                        |  |
| Bathrooms:      | 2                        |  |
| Square Footage: | 1,563 Sqft               |  |
| Year Built:     | 1980                     |  |
| Lot Area:       | 3,989 Sqft               |  |