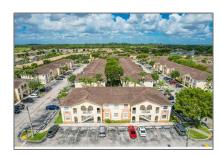

# Residential Lease For Rent

1,182 Sqft - 2908 SE 17th Ave # 202, Homestead, Florida 33035

### **Basic Details**

Property Type: Residential Lease

Listing Type: For Rent

Listing ID: A11294717

Price: \$2,200

Bedrooms: 3

Bathrooms: 2

Square Footage: 1,182 Sqft

### Address Map

Year Built:

| Address Map    |                             |  |
|----------------|-----------------------------|--|
| Country:       | US                          |  |
| State:         | FL                          |  |
| County:        | Miami-Dade County           |  |
| City:          | Homestead                   |  |
| Zipcode:       | 33035                       |  |
| Street:        | 2908 SE 17th Ave #<br>202   |  |
| Building Name: | SHOMA CONDO AT<br>KEYS COVE |  |
| Floor Number:  | 0                           |  |
| Longitude:     | W81° 32' 46.8''             |  |
|                |                             |  |