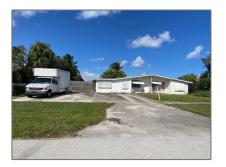

# **Residential For Sale**

1,805 Sqft - 1403 W Drew St, Lantana, Florida 33462









#### Basic **Details**

| Property Type:  | Residential |  |
|-----------------|-------------|--|
| Listing Type:   | For Sale    |  |
| Listing ID:     | A11294381   |  |
| Price:          | \$299,000   |  |
| Bedrooms:       | 3           |  |
| Bathrooms:      | 2           |  |
| Square Footage: | 1,805 Sqft  |  |
| Year Built:     | 1958        |  |
| Lot Area:       | 12,993 Sqft |  |

#### Features

| <br>Heating System: | Other  |
|---------------------|--------|
| <br>Cooling System: | Other  |
| <br>Fence:          | Fenced |
| <br>View:           | Other  |

### Address Map

| Country:       | US                   |  |
|----------------|----------------------|--|
| State:         | FL                   |  |
| County:        | Palm Beach County    |  |
| City:          | La