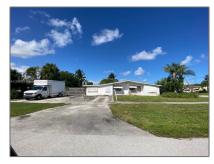

# **Residential For Sale**

1,805 Sqft - 1403 W Drew St, Lantana, Florida 33462









#### Basic **Details**

| Property Type:  | Residential |  |
|-----------------|-------------|--|
| Listing Type:   | For Sale    |  |
| Listing ID:     | A11294381   |  |
| Price:          | \$299,000   |  |
| Bedrooms:       | 3           |  |
| Bathrooms:      | 2           |  |
| Square Footage: | 1,805 Sqft  |  |
| Year Built:     | 1958        |  |
| Lot Area:       | 12,993 Sqft |  |

#### Features

| <br>Heating System: | Other  |
|---------------------|--------|
| <br>Cooling System: | Other  |
| <br>Fence:          | Fenced |
| <br>View:           | Other  |

### Address Map

| Country:       | US                   |  |
|----------------|----------------------|--|
| State:         | FL                   |  |
| County:        | Palm Beach County    |  |
| City:          | Lant