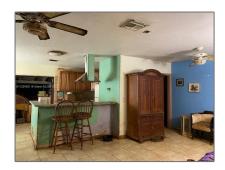

# **Residential For Sale**

1,805 Sqft - 1403 W Drew St, Lantana, Florida 33462









#### Basic **Details**

| Property Type:  | Residential |  |
|-----------------|-------------|--|
| Listing Type:   | For Sale    |  |
| Listing ID:     | A11294381   |  |
| Price:          | \$299,000   |  |
| Bedrooms:       | 3           |  |
| Bathrooms:      | 2           |  |
| Square Footage: | 1,805 Sqft  |  |
| Year Built:     | 1958        |  |
| Lot Area:       | 12,993 Sqft |  |

#### Features

| <br>Heating System: | Other  |
|---------------------|--------|
| <br>Cooling System: | Other  |
| <br>Fence:          | Fenced |
| <br>View:           | Other  |

### Address Map

| Country:       | US                   |  |
|----------------|----------------------|--|
| State:         | FL                   |  |
| County:        | Palm Beach County    |  |
| City:          | Lantan