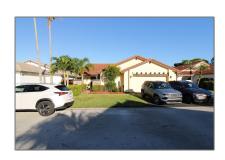

# Residential Lease For Rent

1,611 Sqft - 2365 Tallahassee, Weston, Florida 33326

#### Basic Details

| Property Type:  | <b>Residential Lease</b> |  |
|-----------------|--------------------------|--|
| Listing Type:   | For Rent                 |  |
| Listing ID:     | A11293903                |  |
| Price:          | \$4,850                  |  |
| Bedrooms:       | 3                        |  |
| Bathrooms:      | 2                        |  |
| Square Footage: | 1,611 Sqft               |  |
| Year Built:     | 1986                     |  |
| Lot Area:       | 4,610 Sqft               |  |

### Address Map

| Country:       | US                    |  |
|----------------|-----------------------|--|
| State:         | FL                    |  |
| County:        | <b>Broward County</b> |  |
| City:          | Weston                |  |
| Zipcode:       | 33326                 |  |
| Street:        | 2365 Tallahassee      |  |
| Building Name: | COUNTRY ISLES         |  |
| Floor Number:  | 0                     |  |
| Longitude:     | W81° 37' 32.6''       |  |
|                |                       |  |