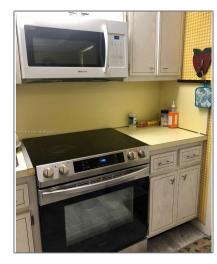

# Residential For Sale

1,242 Sqft - 6751 Cypress Rd # 204, Plantation, Florida 33317

### Basic Details

| Property Type:  | Residential |  |
|-----------------|-------------|--|
| Listing Type:   | For Sale    |  |
| Listing ID:     | A11293350   |  |
| Price:          | \$140,000   |  |
| Bedrooms:       | 2           |  |
| Bathrooms:      | 2           |  |
| Square Footage: | 1,242 Sqft  |  |
| Year Built:     | 1969        |  |