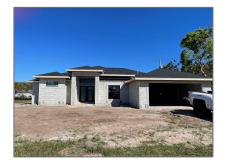

# **Residential For Sale**

- 801 E Jersey, Lehigh Acres, Florida 33936

#### Features

| Property Type: | Residential |  |
|----------------|-------------|--|
| Listing Type:  | For Sale    |  |
| Listing ID:    | A11293697   |  |
| Price:         | \$399,900   |  |
| Bedrooms:      | 4           |  |
| Bathrooms:     | 2           |  |
| Year Built:    | 2023        |  |