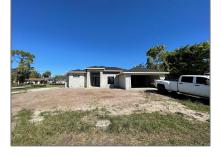

# **Residential For Sale**

- 801 E Jersey, Lehigh Acres, Florida 33936

#### Features

| Property Type: | Residential |  |
|----------------|-------------|--|
| Listing Type:  | For Sale    |  |
| Listing ID:    | A11293697   |  |
| Price:         | \$399,900   |  |
| Bedrooms:      | 4           |  |
| Bathrooms:     | 2           |  |
| Year Built:    | 2023        |  |