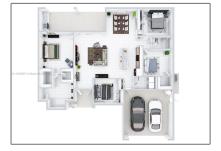

#### Features

| Property Type: | Residential |  |
|----------------|-------------|--|
| Listing Type:  | For Sale    |  |
| Listing ID:    | A11293697   |  |
| Price:         | \$399,900   |  |
| Bedrooms:      | 4           |  |
| Bathrooms:     | 2           |  |
| Year Built:    | 2023        |  |