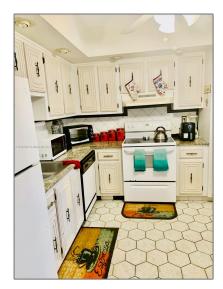

# **Residential For Sale**

1,010 Sqft - 2851 Somerset Dr # 302, Lauderdale Lakes, Florida 33311

#### Basic **Details**

| Property Type:  | Residential |  |
|-----------------|-------------|--|
| Listing Type:   | For Sale    |  |
| Listing ID:     | A11293665   |  |
| Price:          | \$129,000   |  |
| Bedrooms:       | 2           |  |
| Bathrooms:      | 2           |  |
| Square Footage: | 1,010 Sqft  |  |
| Year Built:     | 1974        |  |