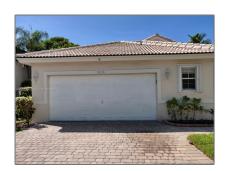

# Residential Lease For Rent

 $2,\!382$  Sqft - 16338 SW 2nd Dr # 16338, Pembroke Pines, Florida 33027

#### Basic Details

| Property Type:  | <b>Residential Lease</b> |  |
|-----------------|--------------------------|--|
| Listing Type:   | For Rent                 |  |
| Listing ID:     | A11293305                |  |
| Price:          | \$3,800                  |  |
| Bedrooms:       | 4                        |  |
| Bathrooms:      | 2                        |  |
| Square Footage: | 2,382 Sqft               |  |
| Year Built:     | 1996                     |  |
| Lot Area:       | 7,573 Sqft               |  |