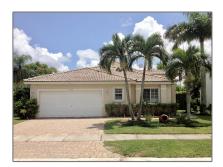

# Residential Lease For Rent

 $2,\!382$  Sqft - 16338 SW 2nd Dr # 16338, Pembroke Pines, Florida 33027

#### Basic Details

| Property Type:  | <b>Residential Lease</b> |  |
|-----------------|--------------------------|--|
| Listing Type:   | For Rent                 |  |
| Listing ID:     | A11293305                |  |
| Price:          | \$3,800                  |  |
| Bedrooms:       | 4                        |  |
| Bathrooms:      | 2                        |  |
| Square Footage: | 2,382 Sqft               |  |
| Year Built:     | 1996                     |  |
| Lot Area:       | 7,573 Sqft               |  |