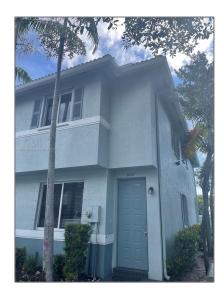

# Residential Lease For Rent

1,259 Sqft - 3610 Oleander Terr, Riviera Beach, Florida 33404

### Basic Details

| Property Type:  | Residential Lease |  |
|-----------------|-------------------|--|
| Listing Type:   | For Rent          |  |
| Listing ID:     | A11251962         |  |
| Price:          | \$2,000           |  |
| Bedrooms:       | 3                 |  |
| Bathrooms:      | 2                 |  |
| Half Bathrooms: | 1                 |  |
| Square Footage: | 1,259 Sqft        |  |
| Year Built:     | 2006              |  |
| Lot Area:       | 713 Sqft          |  |