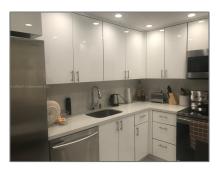

# **Residential Lease For Rent**

870 Sqft - 1985 S Ocean Dr # 6D, Hallandale Beach, Florida 33009









#### **Basic Details**

| Property Type:  | <b>Residential Lease</b> |  |
|-----------------|--------------------------|--|
| Listing Type:   | For Rent                 |  |
| Listing ID:     | A11293287                |  |
| Price:          | \$2,600                  |  |
| Bedrooms:       | 1                        |  |
| Bathrooms:      | 1                        |  |
| Half Bathrooms: | 1                        |  |
| Square Footage: | 870 Sqft                 |  |
| Year Built:     | 1972                     |  |

#### Features



### Address Map

| Country: | US                    |
|----------|-----------------------|
| State:   | FL                    |
| County:  | <b>Broward County</b> |
| City:    | Hallandale Beach      |
| Zipcode: | 33009                 |

| Street: