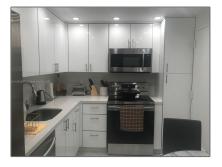

# **Residential Lease For Rent**

870 Sqft - 1985 S Ocean Dr # 6D, Hallandale Beach, Florida 33009









#### **Basic Details**

| Property Type:  | <b>Residential Lease</b> |  |
|-----------------|--------------------------|--|
| Listing Type:   | For Rent                 |  |
| Listing ID:     | A11293287                |  |
| Price:          | \$2,600                  |  |
| Bedrooms:       | 1                        |  |
| Bathrooms:      | 1                        |  |
| Half Bathrooms: | 1                        |  |
| Square Footage: | 870 Sqft                 |  |
| Year Built:     | 1972                     |  |

#### Features



### Address Map

| Country: | US                    |
|----------|-----------------------|
| State:   | FL                    |
| County:  | <b>Broward County</b> |
| City:    | Hallandale Beach      |
| Zipcode: | 33009                 |

| Street: