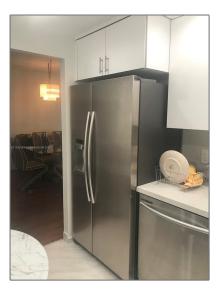

# **Residential Lease For Rent**

870 Sqft - 1985 S Ocean Dr # 6D, Hallandale Beach, Florida 33009









#### **Basic Details**

| Property Type:  | <b>Residential Lease</b> |  |
|-----------------|--------------------------|--|
| Listing Type:   | For Rent                 |  |
| Listing ID:     | A11293287                |  |
| Price:          | \$2,600                  |  |
| Bedrooms:       | 1                        |  |
| Bathrooms:      | 1                        |  |
| Half Bathrooms: | 1                        |  |
| Square Footage: | 870 Sqft                 |  |
| Year Built:     | 1972                     |  |

#### Features



### Address Map

| Country: | US                    |
|----------|-----------------------|
| State:   | FL                    |
| County:  | <b>Broward County</b> |
| City:    | Hallandale Beach      |
| Zipcode: | 33009                 |

| Street: