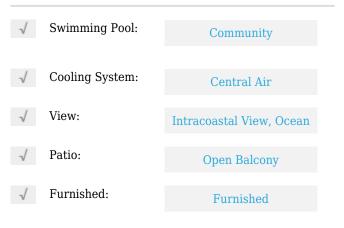

# **Residential Lease For Rent**

870 Sqft - 1985 S Ocean Dr # 6D, Hallandale Beach, Florida 33009









#### **Basic Details**

| Property Type:  | <b>Residential Lease</b> |  |
|-----------------|--------------------------|--|
| Listing Type:   | For Rent                 |  |
| Listing ID:     | A11293287                |  |
| Price:          | \$2,600                  |  |
| Bedrooms:       | 1                        |  |
| Bathrooms:      | 1                        |  |
| Half Bathrooms: | 1                        |  |
| Square Footage: | 870 Sqft                 |  |
| Year Built:     | 1972                     |  |

#### Features



### Address Map

| Country: | US                    |
|----------|-----------------------|
| State:   | FL                    |
| County:  | <b>Broward County</b> |
| City:    | Hallandale Beach      |
| Zipcode: | 33009                 |

| Street:        | 1985 S Ocean Dr #<br>6D |  |
|----------------|-------------------------|--|
| Building Name: | HEMISPHERES<br>CONDO    |  |
| Floor Number:  | 0                       |  |
| Longitude:     | W81° 52' 45''           |  |
| Latitude:      | N25° 58' 45.7''         |  |

## Agent Info



Daniel Lombardi ☎ (305) 695-1600 ☎ (786) 525-6127 ᢂ daniel@lomardiproperties.com