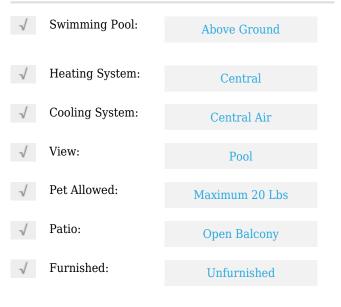

# **Residential Lease For Rent**

1,149 Sqft - 1250 S Miami Ave # 1414, Miami, Florida 33130





#### **Basic Details**

| Property Type:  | <b>Residential Lease</b> |  |
|-----------------|--------------------------|--|
| Listing Type:   | For Rent                 |  |
| Listing ID:     | A11293226                |  |
| Price:          | \$3,900                  |  |
| Bedrooms:       | 2                        |  |
| Bathrooms:      | 2                        |  |
| Square Footage: | 1,149 Sqft               |  |
| Year Built:     | 2004                     |  |
|                 |                          |  |

#### Features



### Address Map

| Country:       | US                         |  |
|----------------|----------------------------|--|
| State:         | FL                         |  |
| County:        | Miami-Dade County          |  |
| City:          | Miami                      |  |
| Zipcode:       | 33130                      |  |
| Street:        | 1250 S Miami Ave #<br>1414 |  |
| Building Name: | VUE AT BRICKELL<br>CONDO   |  |
| Floor Number:  | 0                          |  |

| Longitude: | W81° 48' 23.2'' |
|------------|-----------------|
| Latitude:  | N25° 45' 44.2'' |

## Agent Info



Daniel Lombardi ☎ (305) 695-1600 ☎ (786) 525-6127 ᢂ daniel@lomardiproperties.com