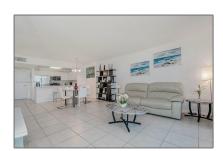

### Basic Details

| Property Type:  | <b>Residential Lease</b> |  |
|-----------------|--------------------------|--|
| Listing Type:   | For Rent                 |  |
| Listing ID:     | A11293038                |  |
| Price:          | <b>\$7,750</b>           |  |
| Bedrooms:       | 1                        |  |
| Bathrooms:      | 1                        |  |
| Square Footage: | 900 Sqft                 |  |
| Year Built:     | 1926                     |  |