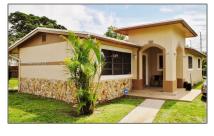

# **Residential For Sale**

1,252 Sqft - 1624 NW 10th Ave, Fort Lauderdale, Florida 33311

#### Basic **Details**

| Property Type:  | Residential |  |
|-----------------|-------------|--|
| Listing Type:   | For Sale    |  |
| Listing ID:     | A11293081   |  |
| Price:          | \$365,000   |  |
| Bedrooms:       | 3           |  |
| Bathrooms:      | 2           |  |
| Square Footage: | 1,252 Sqft  |  |
| Year Built:     | 1953        |  |
| Lot Area:       | 9,137 Sqft  |  |