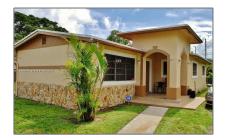

# **Residential For Sale**

1,252 Sqft - 1624 NW 10th Ave, Fort Lauderdale, Florida 33311

#### Basic **Details**

| Property Type:  | Residential |  |
|-----------------|-------------|--|
| Listing Type:   | For Sale    |  |
| Listing ID:     | A11293081   |  |
| Price:          | \$365,000   |  |
| Bedrooms:       | 3           |  |
| Bathrooms:      | 2           |  |
| Square Footage: | 1,252 Sqft  |  |
| Year Built:     | 1953        |  |
| Lot Area:       | 9,137 Sqft  |  |