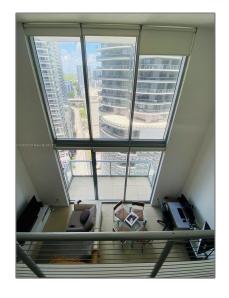

# Residential Lease For Rent

1,128 Sqft - 1050 Brickell Ave # 2016, Miami, Florida 33131

#### Basic Details

| Property Type:  | Residential Lease |  |
|-----------------|-------------------|--|
| Listing Type:   | For Rent          |  |
| Listing ID:     | A11293072         |  |
| Price:          | \$3,450           |  |
| Bedrooms:       | 1                 |  |
| Bathrooms:      | 1                 |  |
| Half Bathrooms: | 1                 |  |
| Square Footage: | 1,128 Sqft        |  |
| Year Built:     | 2008              |  |

#### Features

√ Pet Allowed:

Restrictions Or Possible Restrictions

Furnished:

Unfurnished

Street: **1050 Brickell Ave # 2016** 

Building Name: 1060 BRICKELL

**CONDO** 