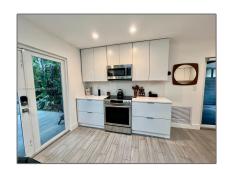

# Residential Lease For Rent

1,074 Sqft - 424 NE 28th Dr, Wilton Manors, Florida 33334

### **Basic Details**

| Property Type:  | Residential Lease |  |
|-----------------|-------------------|--|
| Listing Type:   | For Rent          |  |
| Listing ID:     | A11293075         |  |
| Price:          | \$7,950           |  |
| Bedrooms:       | 2                 |  |
| Bathrooms:      | 2                 |  |
| Square Footage: | 1,074 Sqft        |  |
| Year Built:     | 1955              |  |
| Lot Area:       | 7,001 Sqft        |  |