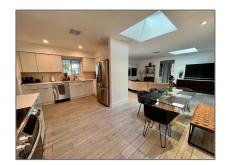

# Residential Lease For Rent

1,074 Sqft - 424 NE 28th Dr, Wilton Manors, Florida 33334

### **Basic Details**

| Property Type:  | Residential Lease |  |
|-----------------|-------------------|--|
| Listing Type:   | For Rent          |  |
| Listing ID:     | A11293075         |  |
| Price:          | \$7,950           |  |
| Bedrooms:       | 2                 |  |
| Bathrooms:      | 2                 |  |
| Square Footage: | 1,074 Sqft        |  |
| Year Built:     | 1955              |  |
| Lot Area:       | 7,001 Sqft        |  |