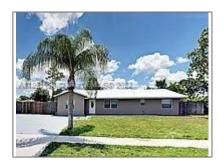

# Residential For Sale

1,452 Sqft - 826 Hibiscus Dr, Royal Palm Beach, Florida 33411

### Basic Details

| Property Type:  | Residential |  |
|-----------------|-------------|--|
| Listing Type:   | For Sale    |  |
| Listing ID:     | A11291168   |  |
| Price:          | \$379,900   |  |
| Bedrooms:       | 4           |  |
| Bathrooms:      | 2           |  |
| Square Footage: | 1,452 Sqft  |  |
| Year Built:     | 1976        |  |
| Lot Area:       | 9,000 Sqft  |  |

### Address Map

| Country:       | US                         |  |
|----------------|----------------------------|--|
| State:         | FL                         |  |
| County:        | <b>Palm Beach County</b>   |  |
| City:          | Royal Palm Beach           |  |
| Zipcode:       | 33411                      |  |
| Street:        | 826 Hibiscus Dr            |  |
| Building Name: | PALM BEACH<br>COLONY SEC 2 |  |
| Floor Number:  | 0                          |  |